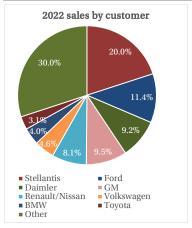

### 2022 highlights

- Car production still below 2019 (-23%), but sign of recovery in 2022, +6,2% vs 2021, with Europe at +5,7%, NAFTA +9,8% and China +6,1%
- ➤ Sogefi's sales grew by 17,5%: c.+4% volumes, c.+12% repricing and FX
- Gross fixed costs stable vs 2021, reported increase only due to FX
- ➤ EBITDA at €194,7m, above 2021; EBITDA% at 12,5%, below 2021 due to dilution effect from repricing / cost inflation
- Free Cash Flow positive at € 33,9 M, in line with 2021 (+€33,1 M)
- Net Debt reduction and strong liquidity position

### **Sogefi – Performance by division**

 Suspension

 2019
 2021
 2022

 Net sales
 549.7
 458.2
 556.7

 % change vs 21
 21.5%

 % change vs 19
 1.3%

| Filtration |       |       |  |  |
|------------|-------|-------|--|--|
| 2019       | 2021  | 2022  |  |  |
|            |       |       |  |  |
| 467.1      | 463.4 | 535.7 |  |  |
|            |       | 15.6% |  |  |
|            |       | 14.7% |  |  |

| Air&Cooling |       |       |  |  |
|-------------|-------|-------|--|--|
| 2019        | 2021  | 2022  |  |  |
| 425.9       | 402.0 | 464.0 |  |  |
| 120.0       | 102.0 | 15.4% |  |  |
|             |       | 8.9%  |  |  |