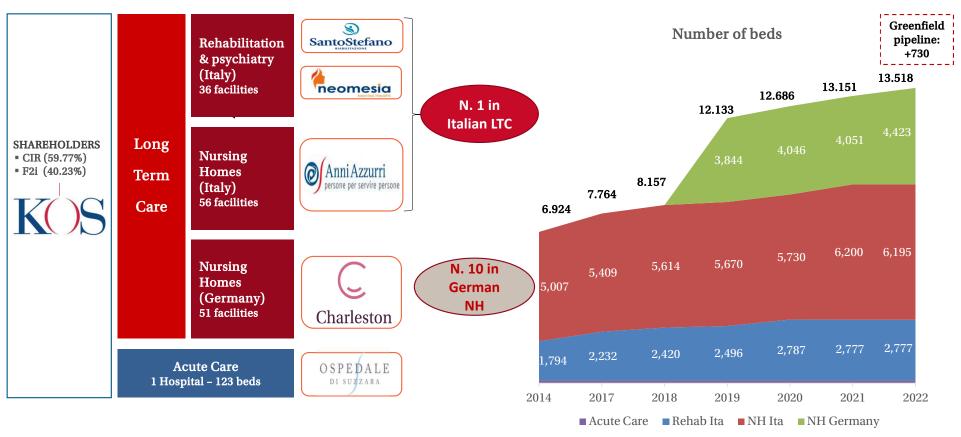

### KOS - a leader in LTC with a consistent growth track record

### **KOS – Revenues and KPIs by segment**

| Numer of beds       |  |
|---------------------|--|
| % change vs 19      |  |
| Occupancy - average |  |
| Occupancy - Dec.    |  |
| Revenues            |  |
| % change vs 19      |  |
| % change vs 21      |  |
|                     |  |

|       | LTC Italy |       |       |       |       |      |            |      |       |          |       |
|-------|-----------|-------|-------|-------|-------|------|------------|------|-------|----------|-------|
|       | NH        |       |       | Rehab |       |      | Acute Care | )    | N     | H German | ıy    |
| 2019  | 2021      | 2022  | 2019  | 2021  | 2022  | 2019 | 2021       | 2022 | 2019  | 2021     | 2022  |
| 5,574 | 6,200     | 6,195 | 2,231 | 2,777 | 2,777 | 123  | 123        | 123  | 3,844 | 4,051    | 4,423 |
|       | 11.2%     | 11.1% |       | 24.5% | 24.5% |      |            |      |       | 5.4%     | 15.1% |
| 95.6% | 70.2%     | 80.1% |       |       |       |      |            |      |       | 83.6%    | 81.1% |
| 95.0% | 74.6%     | 83.7% |       |       |       |      |            |      |       | 83.2%    | 83.1% |
| 225.7 | 189.9     | 216.0 | 230.2 | 243.7 | 240.4 | 36.5 | 38.1       | 39.0 |       | 179.4    | 191.3 |
| 220.7 | 100.0     | -4.3% | 200.2 | 210.7 | 4.4%  | 00.0 | 00.1       | 6.8% |       | 170.1    | 101.0 |
|       |           | 13.7% |       |       | -1.4% |      |            | 2.5% |       |          | 6.6%  |

- Recovery in occupancy rate (+10 p.p. at year end), but still 11 p.p. below 2019
- Very variable situation across regions
- Revenues 2022 at -4,3% vs 2019, despite +11,1% in beds, reflecting -15% average occupancy
- 2022 revenues in line with 2021, as hospital activities were still impacted by Covid temporary disruptions
- ➤ 2022 revenues grew vs 2019 thanks to the deployment of new facilities (c. +€20M vs 2019) and to the development of Covid related diagnostic and treatment services
- Average occupancy decrease in 2022 due to new facilities
- Occupancy recovery slowed by Covid disruptions and staff shortages, being resolved
- Charleston's revenues in line with expectations, thanks to public reimbursements (ended in August)