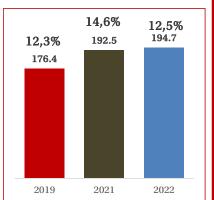

### Sogefi – Summary of 2022 results and outlook

| €/M                                     | 2021    | 2022    |
|-----------------------------------------|---------|---------|
| Revenues                                | 1,320.6 | 1,552.1 |
| EBITDA                                  | 192.5   | 194.7   |
| % on sales                              | 14.6%   | 12.5%   |
| EBIT                                    | 58.4    | 68.3    |
| Group result from continuing operations | 26.4    | 29.6    |
| Discontinued operations                 | (24.5)  |         |
| Net result                              | 2.0     | 29.6    |

### 2022 highlights

- Car production still below 2019 (-23%), but sign of recovery in 2022, +6,2% vs 2021, with Europe at +5,7%, NAFTA +9,8% and China +6,1%
- ➤ Sogefi's sales grew by 17,5%: c.+4% volumes, c.+12% repricing and FX
- Gross fixed costs stable vs 2021, reported increase only due to FX
- ➤ EBITDA at €194,7m, above 2021; EBITDA% at 12,5%, below 2021 due to dilution effect from repricing / cost inflation
- Free Cash Flow positive at € 33,9 M, in line with 2021 (+€33,1 M)
- Net Debt reduction and strong liquidity position