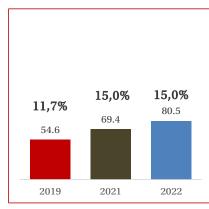

### **Sogefi – Performance by division**

 Suspension

 2019
 2021
 2022

 Net sales
 549.7
 458.2
 556.7

 % change vs 21
 21.5%

 % change vs 19
 1.3%

| Filtration |       |       |  |  |
|------------|-------|-------|--|--|
| 2019       | 2021  | 2022  |  |  |
|            |       |       |  |  |
| 467.1      | 463.4 | 535.7 |  |  |
|            |       | 15.6% |  |  |
|            |       | 14.7% |  |  |

#### ➤ Sales vs 2021:

- ✓ +21.5% (+16.6% at constant FX)
- ✓ thanks to good performance in South/North America, India, Europe and repricing

#### **EBITDA:**

- ✓ higher than last year in absolute value
- ✓ % diluted by inflationary effects