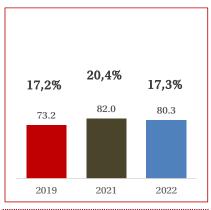

### **Sogefi – Performance by division**

 Suspension

 2019
 2021
 2022

 Net sales
 549.7
 458.2
 556.7

 % change vs 21
 21.5%

 % change vs 19
 1.3%

| Filtration |       |       |  |  |
|------------|-------|-------|--|--|
| 2019       | 2021  | 2022  |  |  |
|            |       |       |  |  |
| 467.1      | 463.4 | 535.7 |  |  |
|            |       | 15.6% |  |  |
|            |       | 14.7% |  |  |

#### > Sales vs 2021:

- ✓ +15.6% (+12.1% at constant FX) thanks to good performance in NAFTA, India and Aftermarket
- ✓ Aftermarket proving its resilience

#### > EBITDA:

- ✓ improved by ~11 M€ vs 2021
- ✓ stable in % on sales despite dilution