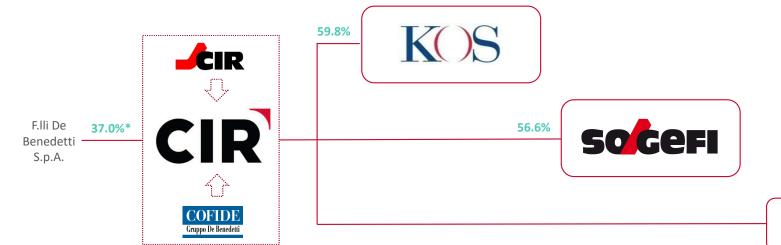

### **Group structure and strategy**

Non core & liquid assets

<sup>\* 47,3%</sup> voting rights All % as of March, 9 2023, calculated net of treasury shares (equal to 2,82% of share capital for CIR)