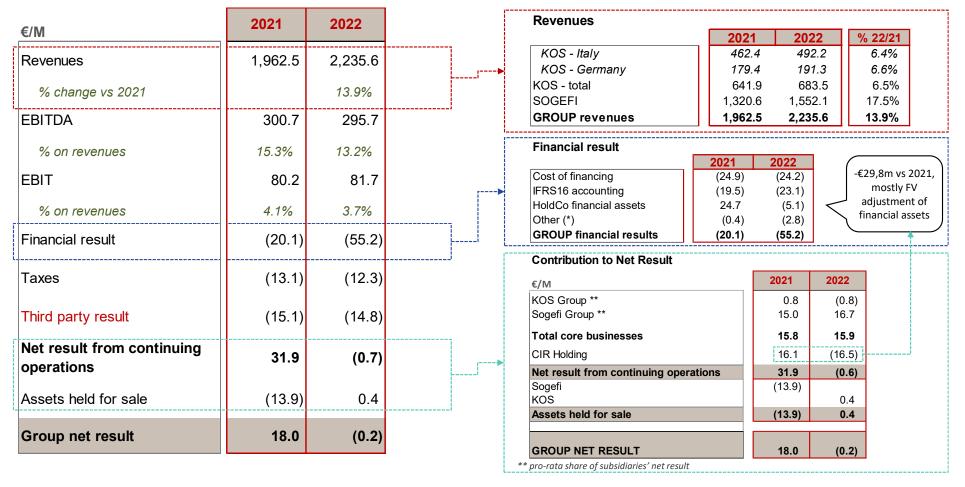

Consolidated **Financial** results

Sales: +13,9% vs 2021

- Organic sales: +9,4% vs 2021; +4,8% vs 2019 (excl. Charleston)
  - KOS +6,5% vs 2021; -3,6% vs 2019 (excl. Charleston)
  - Sogefi +17,5% vs 2021, +7,8% vs 2019

Net result: - € 0,2M

- Strong contribution by Sogefi (+€ 16,7M thanks to cost reduction and squeeze containment, despite market challenges)
- KOS slightly negative (-€ 0,8M, recovery still underway)
- Negative HoldCo contribution (-€ 16,5M due to financial assets' performance)

NFP: - € 81.8 M +€ 2,8M vs Dec.21

Consolidated debt before IFRS16 stable, despite positive operational cash flow, due to expansion capex and share buy-back

Outlook

- KOS expects a full recovery of pre-Covid activity levels in 2023 for Acute & Rehab and in 2024 for NH; margins also increasing, but transfer of labour and energy cost inflation to tariffs expected to be inhomogeneous across geographies and activities, leading to potential margin pressure over the medium term
- Sogefi expects mid single digit market and revenues growth and stable or growing results, in a volatile environment
- Absent new adverse events, both companies expect normalised 2023 EBIT to be at least in line or growing vs. 2022

### **Consolidated P&L main elements**