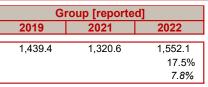

Consolidated **Financial** results

Sales: +13,9% vs 2021

- Organic sales: +9,4% vs 2021; +4,8% vs 2019 (excl. Charleston)
  - KOS +6,5% vs 2021; -3,6% vs 2019 (excl. Charleston)
  - Sogefi +17,5% vs 2021, +7,8% vs 2019

### Sogefi – Summary of 2022 results and outlook

| €/M                                     | 2021    | 2022    |
|-----------------------------------------|---------|---------|
| Revenues                                | 1,320.6 | 1,552.1 |
| EBITDA                                  | 192.5   | 194.7   |
| % on sales                              | 14.6%   | 12.5%   |
| EBIT                                    | 58.4    | 68.3    |
| Group result from continuing operations | 26.4    | 29.6    |
| Discontinued operations                 | (24.5)  |         |
| Net result                              | 2.0     | 29.6    |