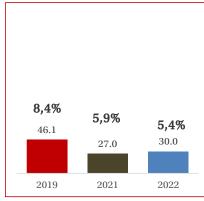

### **KOS - Summary of 2022 results and outlook**

| €/M                                         | 2019 * | 2021           | 2022          |
|---------------------------------------------|--------|----------------|---------------|
| Revenues  LTC / Acute Italy vs 2019         | 517.1  | 641.9<br>-4.2% | 683.5<br>0.6% |
| EBITDA                                      | 119.0  | 117.5          | 121.4         |
| EBITDA pre IFRS16                           | 80.2   | 62.1           | 52.0          |
| EBIT                                        | 59.4   | 31.8           | 30.4          |
| Financial result                            |        | (28.5)         | (31.3)        |
| Taxes                                       |        | (0.9)          | 0.4           |
| Third party result                          |        | (1.0)          | (1.0)         |
| Group net result from continuing operations |        | 1.5            | (1.5)         |
| Assets held for sale (Medipass India)       |        | (0.1)          | 0.7           |
| Group net result                            |        | 1.4            | (0.8)         |

<sup>\*</sup> Pro-forma not audited 2019 figures to exclude Medipass India, following its IFRS5 treatment in 2021 and 2022 figures