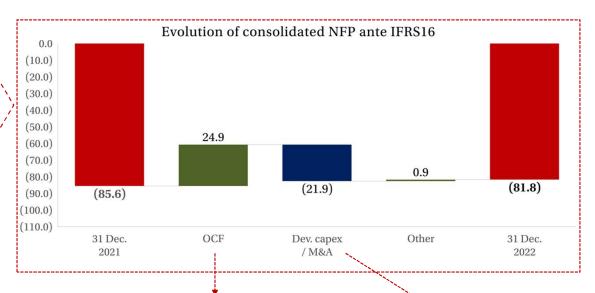

NFP: - € 81.8 M +€ 2,8M vs Dec.21

Consolidated debt before IFRS16 stable, despite positive operational cash flow, due to expansion capex and share buy-back

Outlook

- KOS expects a full recovery of pre-Covid activity levels in 2023 for Acute & Rehab and in 2024 for NH; margins also increasing, but transfer of labour and energy cost inflation to tariffs expected to be inhomogeneous across geographies and activities, leading to potential margin pressure over the medium term
- Sogefi expects mid single digit market and revenues growth and stable or growing results, in a volatile environment
- Absent new adverse events, both companies expect normalised 2023 EBIT to be at least in line or growing vs. 2022

# **Group Financial Indebtedness**

Excluding IFRS16

|                                  | Excluding IFRS 10 |              |  |  |  |
|----------------------------------|-------------------|--------------|--|--|--|
| €/M                              | 31 Dec. 2021      | 31 Dec. 2022 |  |  |  |
| KOS Group                        | (160.2)           | (178.2)      |  |  |  |
| Sogefi Group                     | (258.2)           | (224.3)      |  |  |  |
| Subsidiaries                     | (418.4)           | (402.5)      |  |  |  |
| CIR holding & I/C                | 332.8             | 320.7        |  |  |  |
| Group net financial indebtedness | (85.6)            | (81.8)       |  |  |  |

- ➤ KOS: higher net debt, due to expansion capex/M&A
- Sogefi: debt reduction thanks to operating cash generation

Operating Cash Flow: Funds from Operations (EBITDA, interest and taxes and derivatives FV for Sogefi); NWC; ordinary capex

| €/M    | Funds from operations | NWC    | Ordinary capex | Other | OCF    |
|--------|-----------------------|--------|----------------|-------|--------|
| KOS    | 35.4                  | (12.1) | (20.9)         |       | 2.5    |
| Sogefi | 128.0                 | (11.9) | (98.8)         | 16.6  | 33.9   |
| CIR    | (10.6)                | (0.9)  |                |       | (11.5) |
| Total  | 152.8                 | (24.9) | (119.7)        | 16.6  | 24.9   |