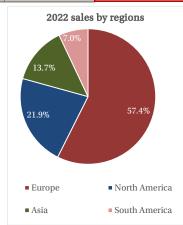

### 2022 highlights

- Car production still below 2019 (-23%), but sign of recovery in 2022, +6,2% vs 2021, with Europe at +5,7%, NAFTA +9,8% and China +6,1%
- ➤ Sogefi's sales grew by 17,5%: c.+4% volumes, c.+12% repricing and FX
- Gross fixed costs stable vs 2021, reported increase only due to FX
- ➤ EBITDA at €194,7m, above 2021; EBITDA% at 12,5%, below 2021 due to dilution effect from repricing / cost inflation
- Free Cash Flow positive at € 33,9 M, in line with 2021 (+€33,1 M)
- Net Debt reduction and strong liquidity position