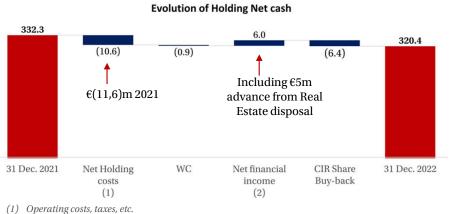

## **CIR Holding Balance Sheet main elements**

| €/M                                                                                      | 31 Dec. 2021 | 31 Dec. 2022 |   |
|------------------------------------------------------------------------------------------|--------------|--------------|---|
| KOS                                                                                      | 203.1        | 203.1        |   |
| Sogefi                                                                                   | 108.2        | 132.5        |   |
| Total operating companies                                                                | 311.3        | 335.6        |   |
| Fixed assets                                                                             | 17.2         | 5.4          |   |
| Private equity                                                                           | 60.0         | 59.5         |   |
| Other investments                                                                        | 19.4         | 14.3         | ſ |
| Other Assets (Liabilities)                                                               | 0.2          | 2.3          |   |
| Assets held for sale                                                                     |              | 6.0          |   |
| Net cash                                                                                 | 332.3        | 320.3        |   |
| Total CIR holding level                                                                  | 429.1        | 407.8        |   |
| Total CIR Group shareholders'equity                                                      | 740.4        | 743.4        |   |
| Shareholder's equity per share<br>Shareholder's EPS net of tresury shares <sup>(1)</sup> | 0.58<br>0.67 | 0.67<br>0.69 |   |

- (2) Performance of liquid assets / HF (Fair value + income + trading) & €5m of advance for Real Estate disposal